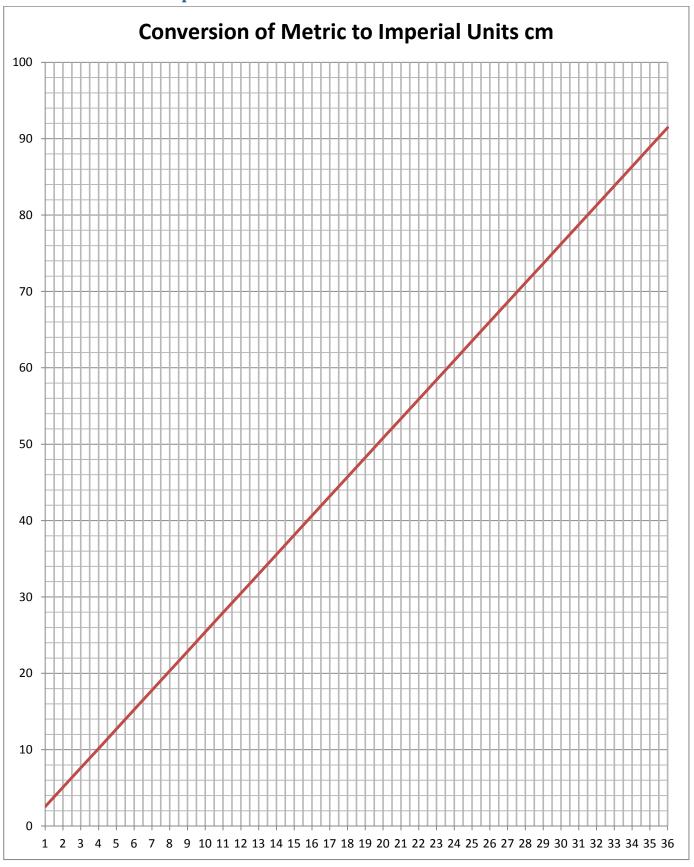

lity wear carpet  Medium patterned carpet  Medium plain carpet  Budget plain carpet  Underlay  Tiles  Floor tiles (12" x 12")  Cement for fastening tiles (5                               | <br><br><br>m²) |       | <br> | <br>    | £23.85 per m <sup>2</sup> £18.93 per m <sup>2</sup> £14.38 per m <sup>2</sup> £4.20 per m <sup>2</sup> £1.14 per tile £3.59 per pack                |
| High quality wear carpet  Medium patterned carpet  Medium plain carpet  Budget plain carpet  Underlay  Tiles  Floor tiles (12" x 12")  Cement for fastening tiles (5  Spacers (You will need two p | <br><br><br>m²) |       | <br> | <br>    | £23.85 per m <sup>2</sup> £18.93 per m <sup>2</sup> £14.38 per m <sup>2</sup> £4.20 per m <sup>2</sup> £1.14 per tile £3.59 per pack £0.98 per pack |

## **Conversion Graph**