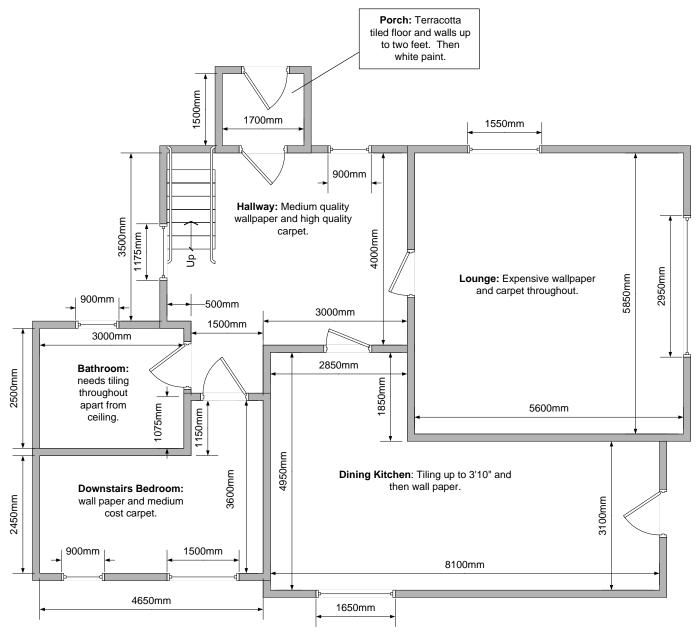

#### What do you need to do?

- 1. Ensure you know the lengths of every wall.
- 2. Calculate the area of the carpet required.
- 3. Decide upon a carpet type and calculate the cost including that of fitting.
- 4. Make sure you follow the instructions for each room, eg tiled floor in bathroom.
- 5. Calculate the cost of wall papering each wall and don't forget to include painters and decorators wages in the calculations.
- 6. Remember that you don't need to paper over windows and doors.
- 7. Make sure you study the diagram very carefully as it will tell you most of the information you need to know.

#### The Plan

All doors are 900mm wide and 6' 8" tall.

All windows are 1.15m tall.

There are skirting boards in each room that run round the edge of the wall and floor. The height of the skirting board is 3½ inches. The skirting boards do not run in front of the doors.